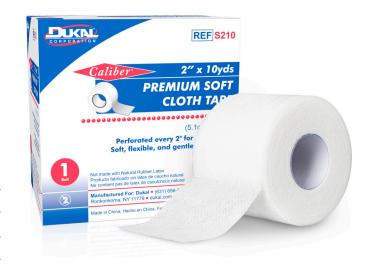

## **Premium Soft Cloth Tape**

## Soft, flexible, and gentle

- Easy to use can be torn at 2" perforations without scissors; can be torn in both directions
- Flexible conforms and moves with the patient; can accommodate swelling
- Gentle adhesive has minimal impact on skin
- Not made with natural rubber latex
- ✓ Non-sterile

| Item# | Description | Packaging         |
|-------|-------------|-------------------|
| S110  | 1" x 10 yds | 1 RL/BX, 50 BX/CS |
| S210  | 2" x 10 yds | 1 RL/BX, 50 BX/CS |
| S410  | 4" x 10 yds | 1 RL/BX, 25 BX/CS |
| S610  | 6" x 10 yds | 1 RL/BX, 25 BX/CS |